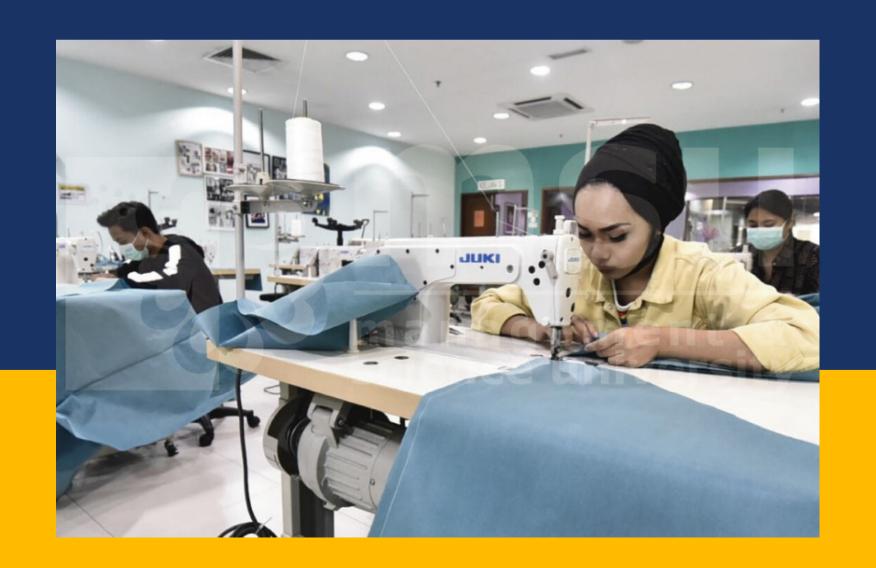

# GANDING BAHU HASIL PPE

Yayasan MSU, SHCA dan IMS bekerjasama hasil 1,800 set PPE untuk petugas barisan hadapan

PRESIDEN MSU Prof Tan Sri Dr Mohd Shukri Ab Yajid (dua kiri barisan depan) menyerahkan sumbangan PPE kepada Pengarah Hospital Shah Alam, Dr Ruzita Othman (empat kanan).