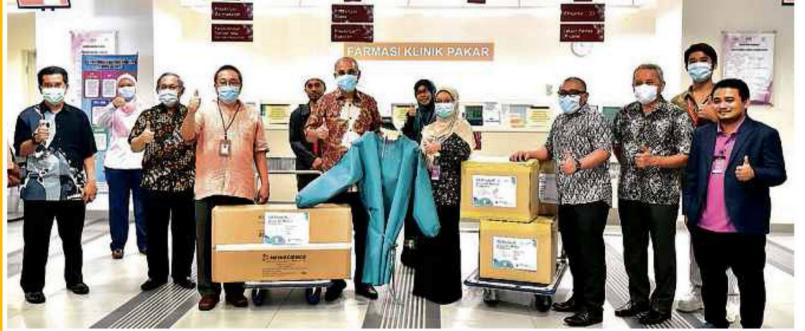

# GANDING BAHU HASIL PPE

Yayasan MSU, SHCA dan IMS bekerjasama hasil 1,800 set PPE untuk petugas barisan hadapan

PRESIDEN MSU Prof Tan Sri Dr Mohd Shukri Ab Yajid (dua kiri barisan depan) menyerahkan sumbangan PPE kepada Pengarah Hospital Shah Alam, Dr Ruzita Othman (empat kanan).